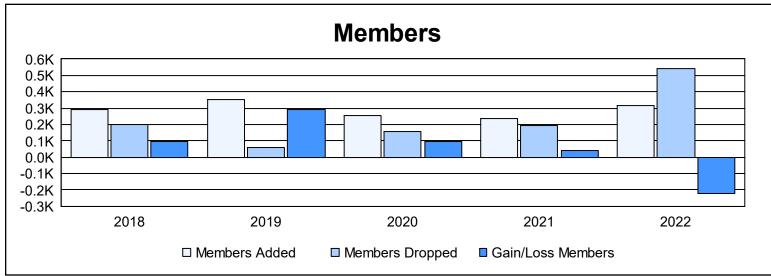

District 301A4 As of June 2022 Cumulative

| Year      | New<br>Clubs | Dropped<br>Clubs | Gain/<br>Loss<br>Clubs | New<br>Members | Charter<br>Members | Reinstate<br>Members | Transfer<br>Members | Total<br>Member<br>Added | Total<br>Members<br>Dropped | Gain/<br>Loss<br>Members |
|-----------|--------------|------------------|------------------------|----------------|--------------------|----------------------|---------------------|--------------------------|-----------------------------|--------------------------|
| 2017-2018 | 5            | 0                | 5                      | 131            | 145                | 18                   | 0                   | 294                      | 200                         | 94                       |
| 2018-2019 | 11           | 0                | 11                     | 65             | 283                | 4                    | 0                   | 352                      | 62                          | 290                      |
| 2019-2020 | 4            | 0                | 4                      | 165            | 87                 | 3                    | 1                   | 256                      | 159                         | 97                       |
| 2020-2021 | 7            | 6                | 1                      | 24             | 214                | 1                    | 0                   | 239                      | 196                         | 43                       |
| 2021-2022 | 0            | 9                | -9                     | 17             | 93                 | 205                  | 3                   | 318                      | 539                         | -221                     |
| Average   | 5            | 3                | 2                      | 80             | 164                | 46                   | 1                   | 292                      | 231                         | 61                       |