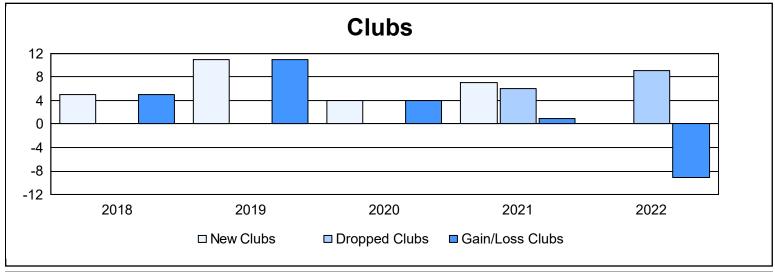

District 301A4 As of June 2022 Cumulative

| Year      | New<br>Clubs | Dropped<br>Clubs | Gain/<br>Loss<br>Clubs | New<br>Members | Charter<br>Members | Reinstate<br>Members | Transfer<br>Members | Total<br>Member<br>Added | Total<br>Members<br>Dropped | Gain/<br>Loss<br>Members |
|-----------|--------------|------------------|------------------------|----------------|--------------------|----------------------|---------------------|--------------------------|-----------------------------|--------------------------|
| 2017-2018 | 5            | 0                | 5                      | 131            | 145                | 18                   | 0                   | 294                      | 200                         | 94                       |
| 2018-2019 | 11           | 0                | 11                     | 65             | 283                | 4                    | 0                   | 352                      | 62                          | 290                      |
| 2019-2020 | 4            | 0                | 4                      | 165            | 87                 | 3                    | 1                   | 256                      | 159                         | 97                       |
| 2020-2021 | 7            | 6                | 1                      | 24             | 214                | 1                    | 0                   | 239                      | 196                         | 43                       |
| 2021-2022 | 0            | 9                | -9                     | 17             | 93                 | 205                  | 3                   | 318                      | 539                         | -221                     |
| Average   | 5            | 3                | 2                      | 80             | 164                | 46                   | 1                   | 292                      | 231                         | 61                       |